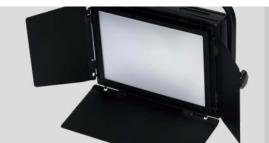

#### **Fixture Information**

- · Flat light source lighting fixture, which is

- · High efficiency and light saturation by using Micro diffusing lens, and excellent photomet-
- R, G, B Full Color LEDs are combined to create
- Support RDM network communication and various mode setting possible
  Smart touch control method makes it easy and

#### **Optional Accessories**

Power cable

DMX cable

Ultra HD Lighting Quality

High CRI True Color

High TLCI True Color

Flicker Free

Smart Touch Control

## Specifications

| LED Chip Type                                       | 0.5W 3030 PKG LED / 0.5W RGB 5050 PKG LED         |
|-----------------------------------------------------|---------------------------------------------------|
| Estimated LED Lifetime (hours)                      | 50,000                                            |
| White Light (K)                                     | 2,900~6,000 (VCT) / (Option) Min 2800 - Max 6500K |
| Color Rendition (%)                                 | CRI 97 / TLCI 97                                  |
| Dimming (%)                                         | 0~100 (16-bit)                                    |
| Light Aperture Size (mm/inch)                       | 369 x 238 / 14.5 x 9.4                            |
| Beam Angle (°)                                      | 135                                               |
| Signal Control                                      | 5-Pin DMX In and Out                              |
| Individual Control                                  | Smart Touch LCD Controller                        |
| Supported Protocol                                  | DMX512 / RDM                                      |
| (Optional) Supported Protocol                       | DMX512 Wireless / RDM Wireless                    |
| Remote Device Management                            | Supported                                         |
| Channel Function                                    | Dimming / CCT                                     |
| Power Input Voltage                                 | AC 100-240V / 50~60Hz                             |
| Power Consumption (W)                               | 300                                               |
| Ambient Temperature Operation (°C)                  | -20-45                                            |
| Body Dimensions (mm/inch) (WHD)                     | 538 x 320 x 170 / 21.2 x 12.6 x 6.7               |
| Full Dimensions with<br>Manual Yoke (mm/inch) (WHD) | 634 x 408 x 170 / 25 x 16.1 x 6.7                 |
| Body Weight (kg/lbs)                                | 7/15.4                                            |
| Full Weight with Manual Yoke (kg/lbs)               | 8 / 17.6                                          |
| Protection Class                                    | IP20                                              |