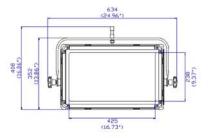

## Specifications

| LED Chip Type                                       | 0.5W 3030 PKG LED / 0.5W RGB 5050 PKG LED         |
|-----------------------------------------------------|---------------------------------------------------|
| Estimated LED Lifetime (hours)                      | 50,000                                            |
| White Light (K)                                     | 2,900~6,000 (VCT) / (Option) Min 2800 - Max 6500K |
| Color Rendition (%)                                 | CRI 97 / TLCI 97                                  |
| Dimming (%)                                         | 0~100 (16-bit)                                    |
| Light Aperture Size (mm/inch)                       | 369 x 238 / 14.5 x 9.4                            |
| Beam Angle (°)                                      | 135                                               |
| Signal Control                                      | 5-Pin DMX In and Out                              |
| Individual Control                                  | Smart Touch LCD Controller                        |
| Supported Protocol                                  | DMX512 / RDM                                      |
| (Optional) Supported Protocol                       | DMX512 Wireless / RDM Wireless                    |
| Remote Device Management                            | Supported                                         |
| Channel Function                                    | Dimming / CCT                                     |
| Power Input Voltage                                 | AC 100-240V / 50~60Hz                             |
| Power Consumption (W)                               | 300                                               |
| Ambient Temperature Operation (°C)                  | -20-45                                            |
| Body Dimensions (mm/inch) (WHD)                     | 538 x 320 x 170 / 21.2 x 12.6 x 6.7               |
| Full Dimensions with<br>Manual Yoke (mm/inch) (WHD) | 634 x 408 x 170 / 25 x 16.1 x 6.7                 |
| Body Weight (kg/lbs)                                | 7/15.4                                            |
| Full Weight with Manual Yoke (kg/lbs)               | 8 / 17.6                                          |
| Protection Class                                    | IP20                                              |

## Dimension