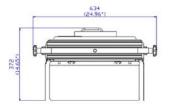

## Specifications

| LED Chip Type                                       | 0.5W 3030 PKG LED / 0.5W RGB 5050 PKG LED         |
|-----------------------------------------------------|---------------------------------------------------|
| Estimated LED Lifetime (hours)                      | 50,000                                            |
| White Light (K)                                     | 2,900~6,000 (VCT) / (Option) Min 2800 - Max 6500K |
| Color Rendition (%)                                 | CRI 97 / TLCI 97                                  |
| Dimming (%)                                         | 0~100 (16-bit)                                    |
| Light Aperture Size (mm/inch)                       | 369 x 238 / 14.5 x 9.4                            |
| Beam Angle (°)                                      | 135                                               |
| Signal Control                                      | 5-Pin DMX In and Out                              |
| Individual Control                                  | Smart Touch LCD Controller                        |
| Supported Protocol                                  | DMX512 / RDM                                      |
| (Optional) Supported Protocol                       | DMX512 Wireless / RDM Wireless                    |
| Remote Device Management                            | Supported                                         |
| Channel Function                                    | Dimming / CCT                                     |
| Power Input Voltage                                 | AC 100-240V / 50~60Hz                             |
| Power Consumption (W)                               | 300                                               |
| Ambient Temperature Operation (°C)                  | -20-45                                            |
| Body Dimensions (mm/inch) (WHD)                     | 538 x 320 x 170 / 21.2 x 12.6 x 6.7               |
| Full Dimensions with<br>Manual Yoke (mm/inch) (WHD) | 634 x 408 x 170 / 25 x 16.1 x 6.7                 |
| Body Weight (kg/lbs)                                | 7/15.4                                            |
| Full Weight with Manual Yoke (kg/lbs)               | 8 / 17.6                                          |
| Protection Class                                    | IP20                                              |

## Dimension