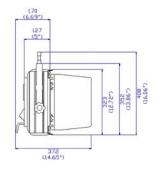

## Specifications

| LED Chip Type                                       | 0.5W 3030 PKG LED / 0.5W RGB 5050 PKG LED         |
|-----------------------------------------------------|---------------------------------------------------|
| Estimated LED Lifetime (hours)                      | 50,000                                            |
| White Light (K)                                     | 2,900~6,000 (VCT) / (Option) Min 2800 - Max 6500K |
| Color Rendition (%)                                 | CRI 97 / TLCI 97                                  |
| Dimming (%)                                         | 0~100 (16-bit)                                    |
| Light Aperture Size (mm/inch)                       | 369 x 238 / 14.5 x 9.4                            |
| Beam Angle (°)                                      | 135                                               |
| Signal Control                                      | 5-Pin DMX In and Out                              |
| Individual Control                                  | Smart Touch LCD Controller                        |
| Supported Protocol                                  | DMX512 / RDM                                      |
| (Optional) Supported Protocol                       | DMX512 Wireless / RDM Wireless                    |
| Remote Device Management                            | Supported                                         |
| Channel Function                                    | Dimming / CCT                                     |
| Power Input Voltage                                 | AC 100-240V / 50~60Hz                             |
| Power Consumption (W)                               | 300                                               |
| Ambient Temperature Operation (°C)                  | -20-45                                            |
| Body Dimensions (mm/inch) (WHD)                     | 538 x 320 x 170 / 21.2 x 12.6 x 6.7               |
| Full Dimensions with<br>Manual Yoke (mm/inch) (WHD) | 634 x 408 x 170 / 25 x 16.1 x 6.7                 |
| Body Weight (kg/lbs)                                | 7/15.4                                            |
| Full Weight with Manual Yoke (kg/lbs)               | 8 / 17.6                                          |
| Protection Class                                    | IP20                                              |

## Dimension