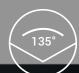

## Photometric Diagram

|  | A6-PLUS White | Distance  | Value | illuminance |
|--|---------------|-----------|-------|-------------|
|  | 5600K         | 3m (135°) | 785   | Lux         |
|  |               | 5m (135°) | 296   | Lux         |
|  |               | 7m (135°) | 154   | Lux         |
|  |               | 9m (135°) | 89    | Lux         |